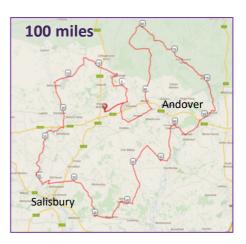

## Sunday 22<sup>nd</sup> May 2015

Ride HQ: Shipton Bellinger nr. Tidworth, SP9 7UZ

(9 miles west of Andover off the A303)

Sensible25 miles£20.00Sporty50 miles£25.00Serious100 miles£30.00

Beautiful routes over scenic country roads