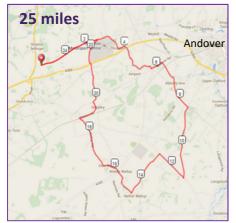

## Sunday 22<sup>nd</sup> May 2015

Ride HQ: Shipton Bellinger nr. Tidworth, SP9 7UZ

(9 miles west of Andover off the A303)

Sensible25 miles£20.00Sporty50 miles£25.00Serious100 miles£30.00

Beautiful routes over scenic country roads