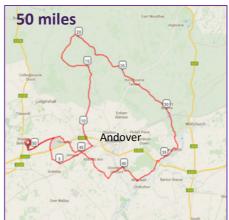

## Sunday 22<sup>nd</sup> May 2015

Ride HQ: Shipton Bellinger nr. Tidworth, SP9 7UZ

(9 miles west of Andover off the A303)

Sensible25 miles£20.00Sporty50 miles£25.00Serious100 miles£30.00

Beautiful routes over scenic country roads